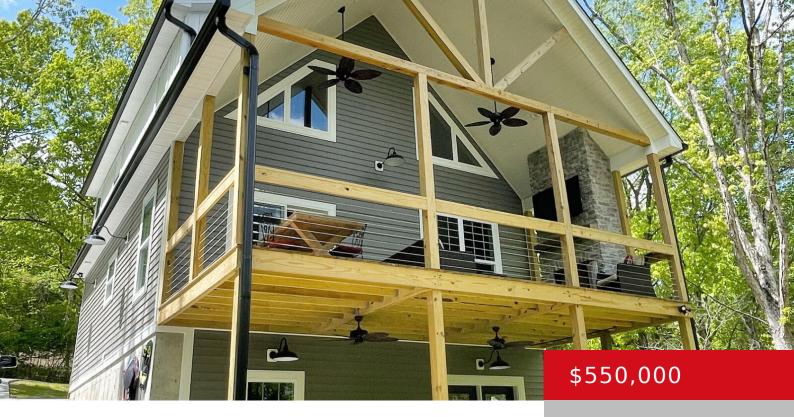

### **84 LAKESIDE DR, CLARKSON, KY 42726**

http://zhomesre.com

The perfect Lake Property is here! Lake front, new construction and fully furnished (including new Hot Tub!) Perfectly designed, this 3 story home has the perfect layout for privacy, while also allowing for group gatherings! Each floor of the home hosts a bedroom and bath. With a large kitchen, living room, and 2 fireplaces (indoor [...]

#### **Basics**

**Type:** Single Family Residence **Status:** Active

Bedrooms: 3 beds

Area: 1913 sq ft

Lot size: 21780 sq ft

Year built: 2023 County Or Parish: Grayson

**Subdivision Name:** ROCK CREEK LANDING **Bathrooms Full:** 3

# **Building Details**

Foundation Details: Poured Concrete Stories: 3

Electric: Residential Roof: Shingle

**Construction Materials:** Vinyl Siding, Fiber Cement **Garage Spaces:** 1

Basement: Finished, Outside Entry, Walkout Finished

## **Amenities & Features**

**Cooling:** Central Air **Fireplaces Total:** 2

Exterior Features: Water Front, Deck, Lake, Hot Utilities: Propane, Septic System, Public

Tub, Boat Slip Water

Parking Features: Attached Heating: Forced Air, Propane