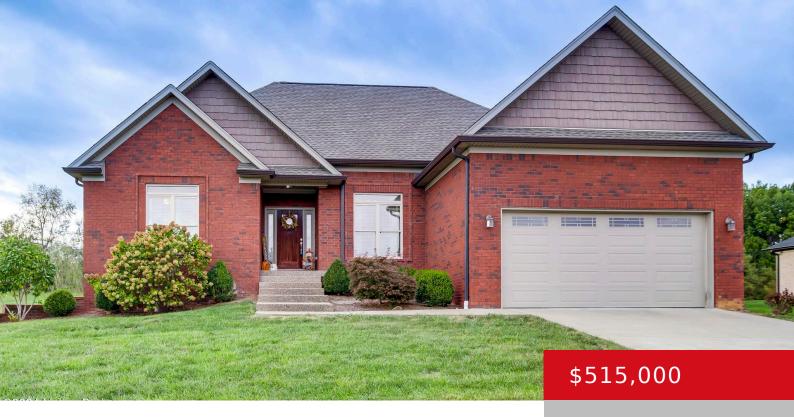

# **84 RAVENS WOOD, TAYLORSVILLE, KY 40071**

http://zhomesre.com

You'll fall in love with this charming 3-bedroom, 2-bath walkout ranch, nestled on nearly an acre of treed land in the desirable Top Flight Landing neighborhood. Step into the foyer with elegant columns, leading to a spacious open floor plan that features an inviting living area complete with a cozy fireplace—perfect for relaxing evenings. The [...]

### **Basics**

**Type:** Single Family Residence

**Bedrooms: 3** beds **Bathrooms: 2** baths

**Area: 2026** sq ft **Lot size: 35283.6** sq ft

Year built: 2017 County Or Parish: Spencer

**Status:** Active

**Subdivision Name:** TOP FLIGHT LANDINGS **Bathrooms Full:** 2

# **Building Details**

**Foundation Details:** Poured Concrete **Stories:** 1

Electric: Residential Fencing: None

Roof: Shingle Construction Materials: Brick
Garage Spaces: 2 Basement: Walkout Unfinished