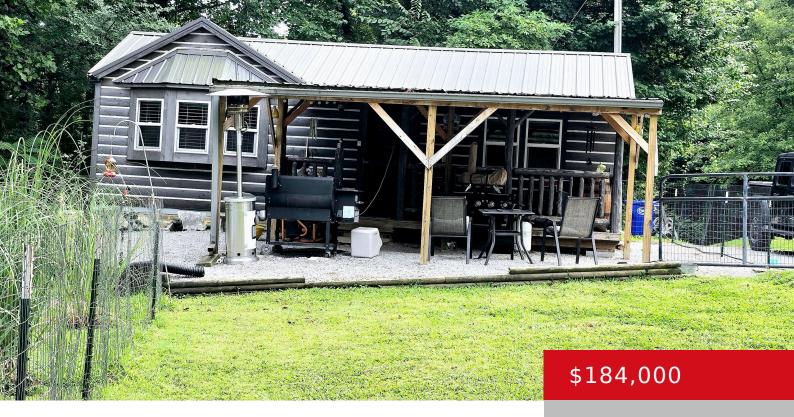

### 84 WILDCAT LN, SCOTTSVILLE, KY 42164

http://zhomesre.com

Welcome to this beautiful tiny home sitting on 4 lots in Parkview Shores. This would make a great AnB. .Beautiful inside and out. Just bring your toothbrush!! The front porch welcomes you inside this tiny but well laid out slice of heaven. Rich pine wood ceiling and walls makes it warm and inviting. Natural wood [...]

#### **Basics**

**Type:** Single Family Residence

Bedrooms: 1 bed

**Area: 420** sq ft

Year built: 2020

**Subdivision Name: PARKVIEW SHORES** 

**Status:** Active

Bathrooms: 1 bath

# **Building Details**

**Foundation Details:** Slab **Stories:** 1

Electric: Residential Fencing: None

Roof: Metal Construction Materials: Log

Basement: None

## **Amenities & Features**

**Exterior Features:** Out Buildings, Porch **Utilities:** Septic System, Public Water

Parking Features: Off-Street Parking, Driveway Heating: Electric, MiniSplit/Ductless