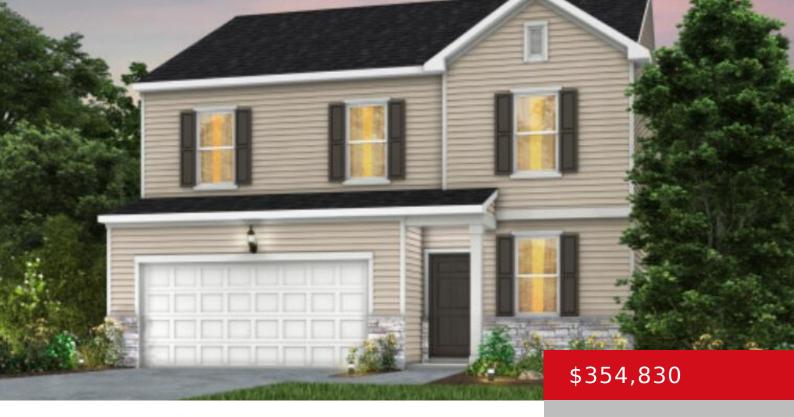

### 8400 FAIRMOUNT RD, LOUISVILLE, KY 40228

http://zhomesre.com

Brand New Construction in Fern Creek! This beautiful Dayton floor plan is expected to be complete in DECEMBER and features a first floor den that makes a great home office, as well as an upstairs loft space! The Kitchen includes a kitchen island, premium cabinets, backsplash tile, quartz countertops, and a stainless steel appliance package. [...]

#### **Basics**

**Type:** Single Family Residence **Status:** Active

Bedrooms: 4 beds Bathrooms: 3 baths

Area: 2062 sq ft Lot size: 7152 sq ft

Year built: 2024 County Or Parish: Jefferson

**Subdivision Name:** PINECREST **Bathrooms Full:** 2