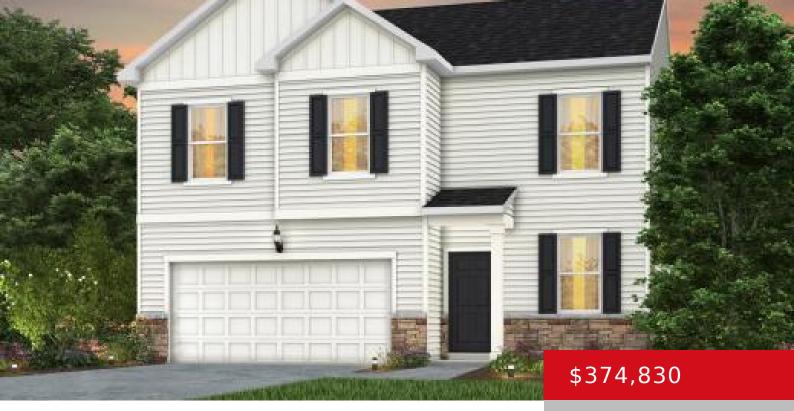

# 8401 FAIRMOUNT RD, LOUISVILLE, KY 40291 http://zhomesre.com

Brand New Construction in Fern Creek! This beautiful Lowry floor plan is expected to be complete in DECEMBER and features a first floor den that makes a great home office, as well as an upstairs loft space! The Kitchen includes a kitchen island, premium cabinets, backsplash tile, quartz countertops, and a stainless steel appliance package. [...]

- 4 beds
- 3 baths
- Single Family Residence
- Active
- 2169 sq ft

#### Basics

Type: Single Family Residence Bedrooms: 4 beds Area: 2169 sq ft Year built: 2024 Subdivision Name: PINECREST

Status: Active Bathrooms: 3 baths Lot size: 8484 sq ft County Or Parish: Jefferson Bathrooms Full: 2

## **Building Details**

| Stories: 2       | Electric: Residential                                   |
|------------------|---------------------------------------------------------|
| Roof: Shingle    | Construction Materials: Wood Frame, Stone, Vinyl Siding |
| Garage Spaces: 2 | Basement: None                                          |