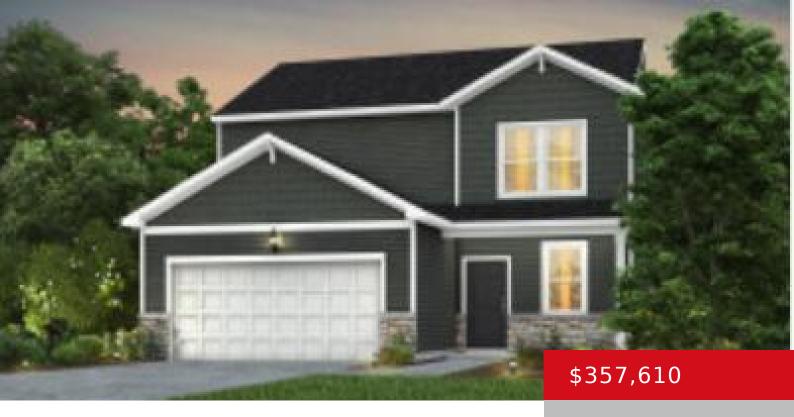

### 8402 FAIRMOUNT RD, LOUISVILLE, KY 40291

http://zhomesre.com

Brand New Construction in Fern Creek! Quiet location but near shops and dining! This adorable Macalester floor plan is expected to be complete in November and features modern open concept living. The foyer opens up to a huge gathering room followed by cafe and kitchen. The kitchen includes an island and is adorned with quartz [...]

- 3 heds
- 3 haths
- Single Family Residence
- Active
- 1810 sq ft

### **Basics**

**Type:** Single Family Residence **Status:** Active

Bedrooms: 3 beds

Area: 1810 sq ft

Lot size: 6000 sq ft

Year built: 2024 County Or Parish: Jefferson

**Subdivision Name:** PINECREST **Bathrooms Full:** 2