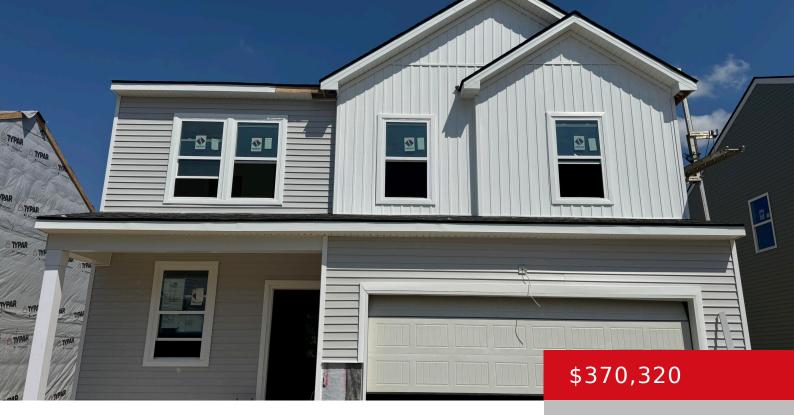

# 8403 FAIRMOUNT RD, LOUISVILLE, KY 40291 http://zhomesre.com

Brand New Construction in Fern Creek! This beautiful Dayton floor plan is expected to be complete in November and features a first floor den that makes a great home office, as well as an upstairs loft space! The Kitchen includes a kitchen island, premium cabinets, backsplash tile, quartz countertops, and a stainless steel appliance package. [...]

- 4 beds
- 3 baths
- Single Family Residence
- Pending
- 2062 sq ft

#### Basics

Type: Single Family Residence Bedrooms: 4 beds Area: 2062 sq ft Year built: 2024 Subdivision Name: PINECREST Status: Pending Bathrooms: 3 baths Lot size: 7466 sq ft County Or Parish: Jefferson Bathrooms Full: 2