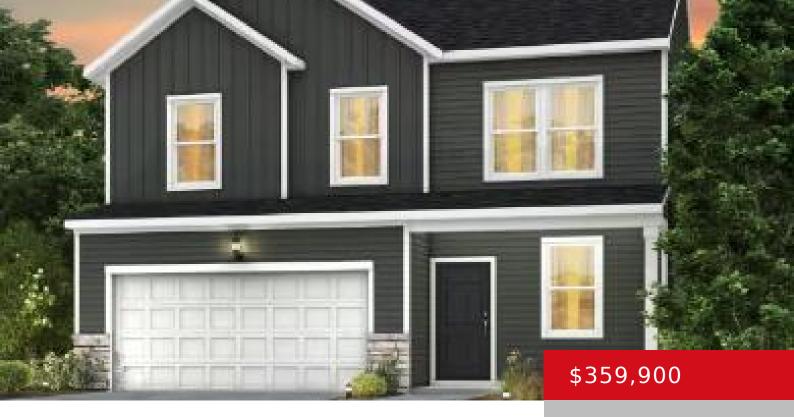

## 8404 FAIRMOUNT RD, LOUISVILLE, KY 40291

http://zhomesre.com

Brand New Construction in Fern Creek! This beautiful Dayton floor plan is expected to be complete in OCTOBER and features a first floor den that makes a great home office, as well as an upstairs loft space! The Kitchen includes a kitchen island, premium cabinets, backsplash tile, quartz countertops, and a stainless steel appliance package. [...]

### **Basics**

**Type:** Single Family Residence **Status:** Pending

Bedrooms: 4 beds

Area: 2062 sq ft

Bathrooms: 3 baths

Lot size: 6000 sq ft

Year built: 2024 County Or Parish: Jefferson

**Subdivision Name:** PINECREST **Bathrooms Full:** 2