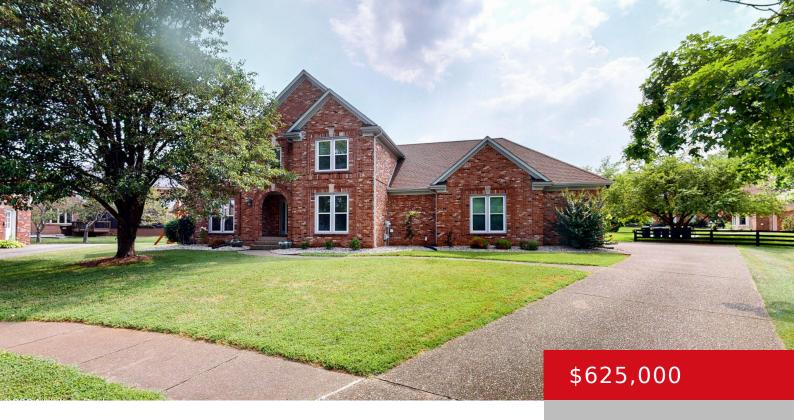

#### 8404 ST GEORGE LN, LOUISVILLE, KY 40220 http://zhomesre.com

Simply stunning! Welcome to 8404 St. George Ln., a beautiful and meticulously kept 4-bed, 4.5-bath home in the sought after Regency Woods subdivision! Immediately upon entering the front door, you will be awed. Beautiful hardwood flooring throughout, natural paint colors, tons of upgrades, and an abundance of natural light! Just off the foyer, you are [...]

## Basics

Type: Single Family Residence Bedrooms: 4 beds Area: 4331 sq ft Year built: 1995 Subdivision Name: REGENCY WOODS ESTATES Status: Active Under Contract Bathrooms: 5 baths Lot size: 11761.2 sq ft County Or Parish: Jefferson Bathrooms Full: 4