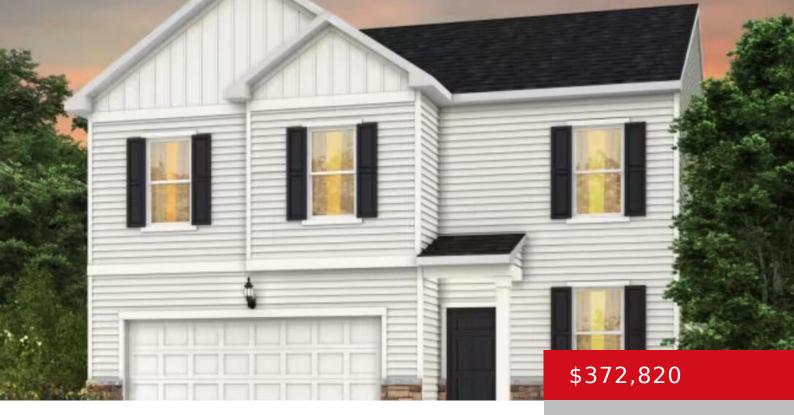

### 8405 FAIRMOUNT RD, LOUISVILLE, KY 40291

http://zhomesre.com

Brand New Construction in Fern Creek! This Modern Lowry floor plan is expected to be complete in OCTOBER and features a first floor den that makes a great home office, as well as an upstairs loft space! The Kitchen includes a kitchen island, premium cabinets, backsplash tile, quartz countertops, and a stainless steel appliance package. [...]

### **Basics**

**Type:** Single Family Residence **Status:** Pending

Bedrooms: 4 beds

Area: 2169 sq ft

Lot size: 7466 sq ft

Year built: 2024 County Or Parish: Jefferson

**Subdivision Name:** PINECREST **Bathrooms Full:** 2

# **Building Details**

**Stories:** 2 **Electric:** Residential

**Roof:** Shingle Construction Materials: Wood Frame, Stone, Vinyl Siding

**Garage Spaces:** 2 **Basement:** None