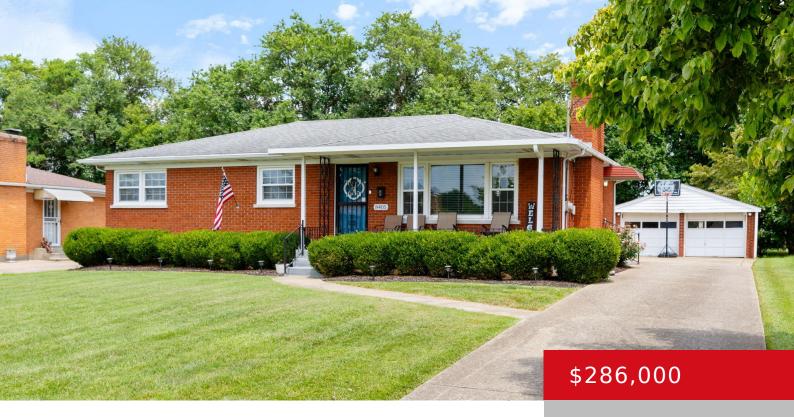

## 8405 JENNY LIND DR, LOUISVILLE, KY 40219

http://zhomesre.com

SUPER clean, well cared for brick ranch with an incredible BACKYARD! This home offers a bright living room with natural night beaming and a gas fireplace. This room flows to the eat in kitchen area where appliances will remain for the new owner. Down the hall are your 3 bedrooms, 1 full and 1 half [...]

### **Basics**

**Type:** Single Family Residence **Status:** Pending

**Bedrooms: 3** beds **Bathrooms: 2** baths

**Area: 1790** sq ft **Lot size: 13939.2** sq ft

Year built: 1959 Lot Features: Level

County Or Parish: Jefferson Subdivision Name: BITTERSWEET

# **Building Details**

**Foundation Details:** Poured Concrete **Stories:** 1

**Electric:** Residential **Fencing:** Full, Chain Link

Roof: Shingle Construction Materials: Brick

Garage Spaces: 2 Basement: Partially finished

### **Amenities & Features**

**Cooling:** Central Air **Exterior Features:** Pool - Above

Ground, Porch, Deck

Parking Features: Detached

**Utilities:** Electricity Connected, Fuel:Natural, Public

Sewer, Public Water