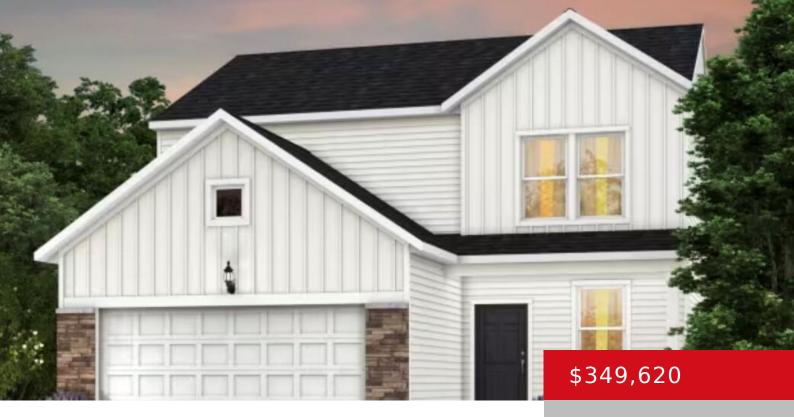

### 8406 FAIRMOUNT RD, LOUISVILLE, KY 40291

http://zhomesre.com

Brand New Construction in Fern Creek! This adorable Macalester floor plan is expected to be complete in October and features modern open concept living. The foyer opens up to a huge gathering room followed by cafe and kitchen. The kitchen includes an island and is adorned with quartz countertops, tile backsplash, premium cabinets and luxury [...]

### **Basics**

**Type:** Single Family Residence **Status:** Pending

Bedrooms: 3 beds

Area: 1810 sq ft

Lot size: 6000 sq ft

Year built: 2024 County Or Parish: Jefferson

**Subdivision Name:** PINECREST **Bathrooms Full:** 2

## **Building Details**

Foundation Details: Concrete Blk, Slab Stories: 2

Electric: Residential Roof: Shingle

**Construction Materials:** Wood Frame, Stone, Vinyl Siding Garage Spaces: 2

Basement: None