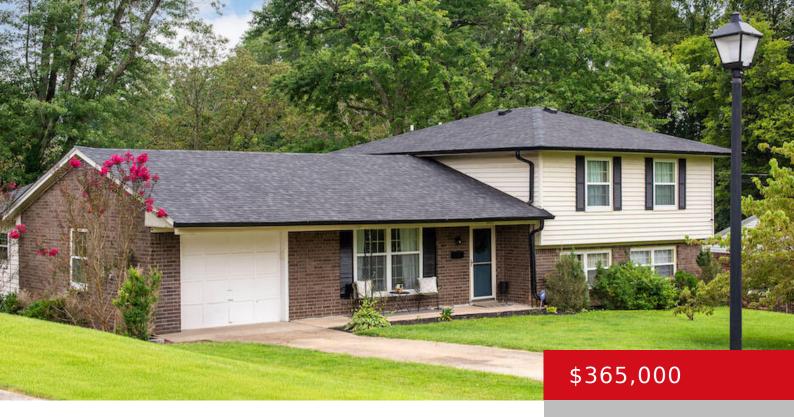

## 8411 SABERDEE DR, LOUISVILLE, KY 40242

http://zhomesre.com

Updates Galore! New roof, new addition, updated master bath, updated kitchen, new floors, new roof & more! Come take a look at this conveniently located, move in ready home today!

- 4 heds
- 3 haths
- Single Family Residence
- Pending
- 2102 sq ft

#### **Basics**

**Type:** Single Family Residence **Status:** Pending

Bedrooms: 4 beds

Area: 2102 sq ft

Bathrooms: 3 baths

Lot size: 11495 sq ft

Year built: 1972 Lot Features: Cul De Sac, DeadEnd

County Or Parish: Jefferson Subdivision Name: PLANTATION HILLS

# **Building Details**

**Foundation Details:** Poured Concrete **Stories:** 2

Electric: Residential Fencing: Full, Wood

Roof: Shingle Construction Materials: Brk/Ven, Vinyl Siding

**Garage Spaces:** 1 **Basement:** Finished, Walkout Finished