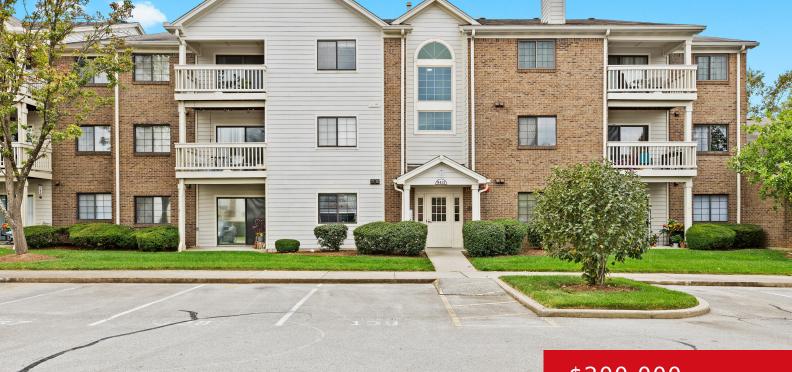

#### 8413 AMBROSSE LN, 310, LOUISVILLE, KY 40299

http://zhomesre.com

Welcome to this charming 2-bedroom, 2-bathroom condo in the sought-after Windsor Gate subdivision of J-Town! This beautifully updated home features newer appliances and modern flooring throughout, making it move-in ready for its next lucky owner. Step into the spacious living area, where natural light pours in, creating a warm and inviting atmosphere where you can [...]

### \$200,000

• 2 beds

- 2 baths
- Condominium
- Active
- 1070 sq ft

### Basics

Type: Condominium Bedrooms: 2 beds Area: 1070 sq ft Year built: 1995 Subdivision Name: WINDSOR GATE Status: Active Bathrooms: 2 baths Lot size: 0 sq ft County Or Parish: Jefferson Bathrooms Full: 2

# **Building Details**

Foundation Details: Concrete Blk Electric: Residential Construction Materials: Wood Frame, Brk/Ven, Fiber Cement Stories: 3, 3 Roof: Shingle Basement: None