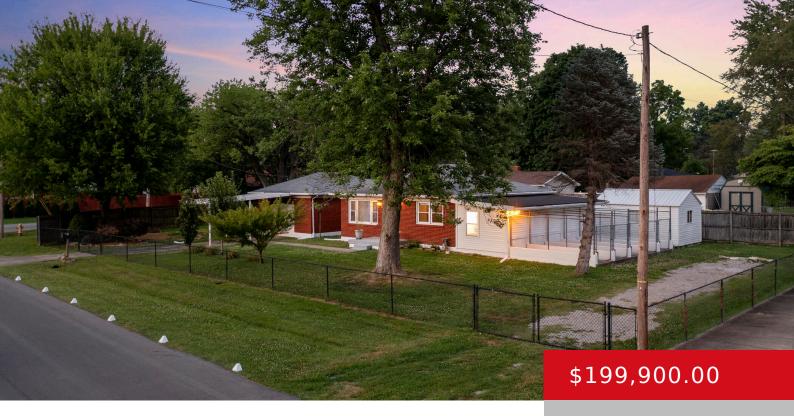

### 8413 SALLY DR, LOUISVILLE, KY 40258

http://zhomesre.com

Welcome to your dream home! This charming all-brick, 3-bedroom, 1-full bathroom residence is perfectly situated on a spacious corner lot, offering both comfort and convenience. The home boasts new carpet and fresh paint throughout, ensuring a modern and inviting atmosphere. The outdoor space is equally impressive with a well-maintained shed equipped with electricity, providing a [...]

#### **Basics**

**Type:** Single Family Residence **Status:** Pending

**Bedrooms: 3** beds **Bathrooms: 1** bath

**Area: 1470** sq ft **Lot size: 12632.4** sq ft

Year built: 1954 County Or Parish: Jefferson

## **Building Details**

**Foundation Details:** Crawl Space **Stories:** 1

Electric: Residential Fencing: Wood

Roof: Shingle Construction Materials: Wood Frame

Basement: None

### **Amenities & Features**

Cooling: Central Air Exterior Features: Patio, Porch

Parking Features: 1 Car Carport

**Utilities:** Electricity Connected, Fuel:Natural, Public Sewer,

**Public Water** 

Heating: Forced Air