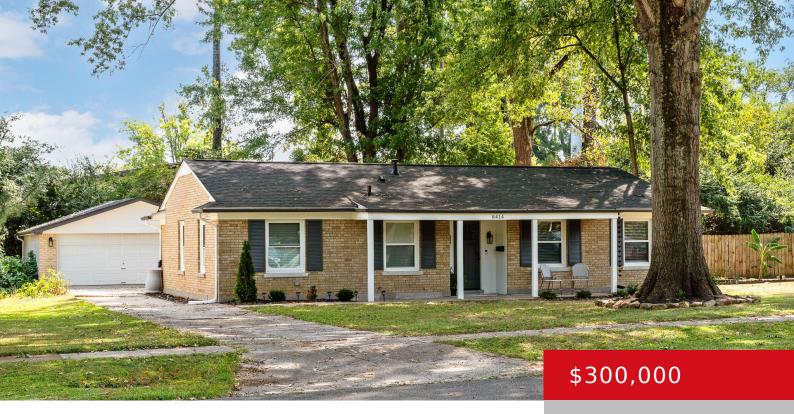

#### 8414 BLOSSOM LN, LOUISVILLE, KY 40242 http://zhomesre.com

\*\*Charming Ranch-Style Home in Plantation\*\* Welcome to this adorable ranch home located in the desirable City of Plantation neighborhood! This beautifully remodeled home (completed less than a year ago) boasts an inviting open floor plan that is perfect for modern living. Featuring 3 spacious bedrooms and 1.5 bathrooms, this single-level home offers the convenience of [...]

#### Basics

Type: Single Family Residence Bedrooms: 3 beds Area: 1306 sq ft Year built: 1958 County Or Parish: Jefferson Bathrooms Full: 1 Status: Active Under Contract
Bathrooms: 2 baths
Lot size: 8712 sq ft
Lot Features: Cul De Sac, Sidewalk, Level
Subdivision Name: PLANTATION

# **Building Details**

Foundation Details: Slab Electric: Residential Roof: Shingle Garage Spaces: 2 Stories: 1 Fencing: Partial, Wood Construction Materials: Brk/Ven Basement: None