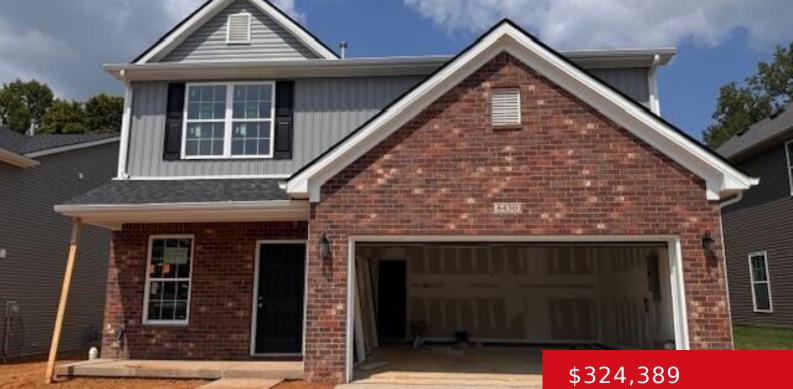

#### 8430 GATEWAY RUN RD, LOUISVILLE, KY 40229

http://zhomesre.com

The Laurel Square, part of the Trend Collection by Ball Homes, is two story plan with a very open first floor layout. The island kitchen offers both a breakfast area and countertop dining, and a large pantry. All stainless kitchen appliances are included. The kitchen opens to the family room (gas fireplace in the family [...]

#### Basics

| Type: Single Family Residence | Status: Active                                 |
|-------------------------------|------------------------------------------------|
| Bedrooms: 4 beds              | Bathrooms: 3 baths                             |
| <b>Area: 1997</b> sq ft       | Lot size: 6456 sq ft                           |
| Year built: 2024              | Lot Features: Covt/Restr, Cul De Sac, Sidewalk |
| County Or Parish: Jefferson   | Subdivision Name: PARKSIDE AT MT WASHINGTON    |
| Bathrooms Full: 2             |                                                |