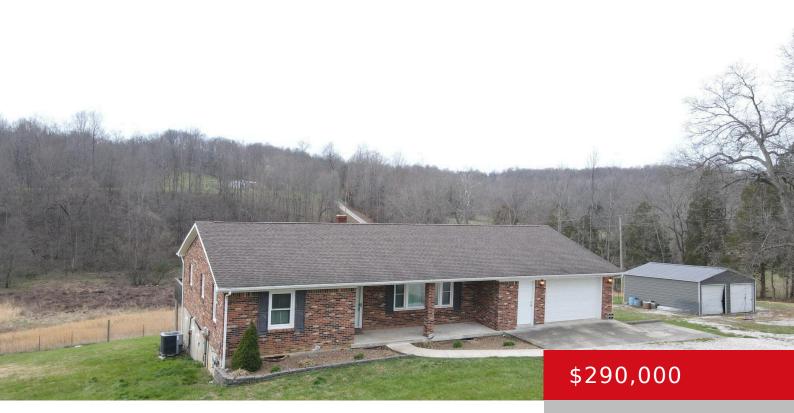

#### 845 NEW STATE RD, WEBSTER, KY 40176

http://zhomesre.com

Come tour this 5 bedroom 3 bath home situated on 5 acres. This home is just waiting for someone to make this charmer their own.

- 5 beds
- 3 baths
- Single Family Residence
- Pending
- 2231 sq ft

### Basics

Type: Single Family Residence Bedrooms: 5 beds Area: 2231 sq ft Year built: 1982 Subdivision Name: NONE

Status: Pending Bathrooms: 3 baths Lot size: 217800 sq ft County Or Parish: Meade Bathrooms Full: 2

# **Building Details**

Stories: 1Electric: ResidentialRoof: ShingleConstruction Materials: BrickGarage Spaces: 2Basement: Partially finished