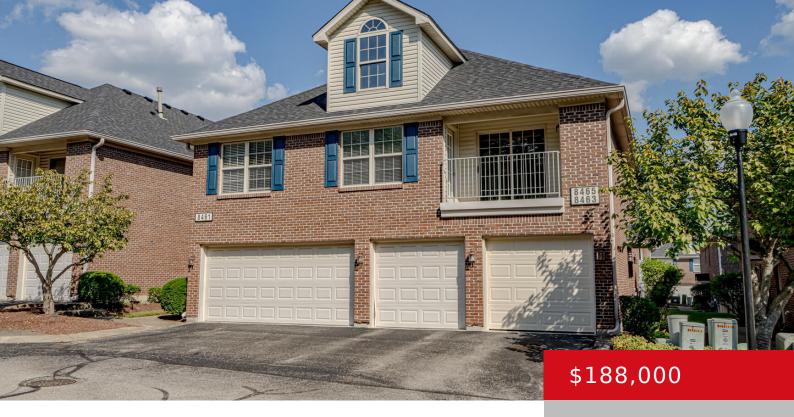

# 8463 GRAND TREVI DR, LOUISVILLE, KY 40228

http://zhomesre.com

Beautifully remodeled 2BR, 2BA private & secure second floor unit w/ attached garage. This stunning updated home has new LVP floors, new paint, new appliances, newer roof, new garage door, & more! This home features a soaring two-story great room w/ lots of natural light, a spacious kitchen w/ breakfast bar, spacious master w/ huge [...]

#### **Basics**

**Type:** Condominium **Status:** Pending

**Bedrooms: 2** beds **Bathrooms: 2** baths

**Area: 1143** sq ft **Lot size: 0** sq ft

Year built: 2003 County Or Parish: Jefferson

**Subdivision Name:** THE FOUNTAINS **Bathrooms Full:** 2

## **Building Details**

**Foundation Details:** Slab **Stories:** 2, 2

**Electric:** Residential **Fencing:** None

Roof: Shingle Construction Materials: Brick

Garage Spaces: 1 Basement: None