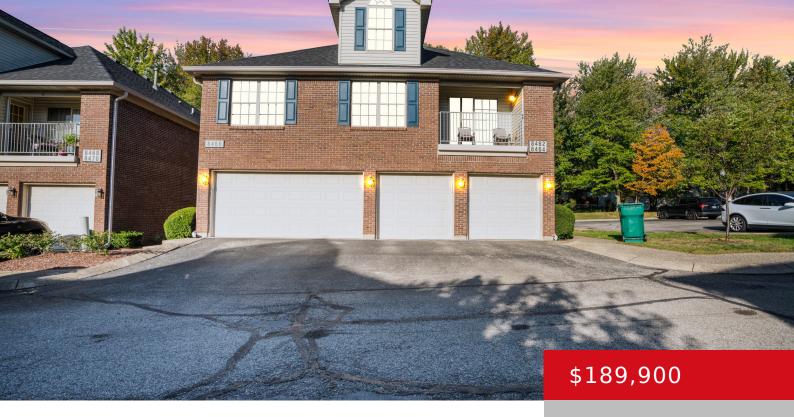

#### 8464 GRAND TREVI DR, LOUISVILLE, KY 40228

http://zhomesre.com

This beautiful 2 bedroom, 2 bathroom home offers the perfect blend of modern elegance and timeless comfort. Experience lowmaintenance living in a prime location nestled right off Highway providing easy access to local amenities. Features include an open floor plan sliding door to a balcony, a primary bedroom with an en suite bathroom and walk-in [...]

- 2 heds
- 2 haths
- Condominium
- Active
- 1131 sq ft

### **Basics**

**Type:** Condominium **Status:** Active

**Bedrooms: 2** beds **Bathrooms: 2** baths

**Area: 1131** sq ft **Lot size: 0** sq ft

Year built: 2003 Lot Features: Sidewalk, Level

County Or Parish: Jefferson Subdivision Name: THE FOUNTAINS