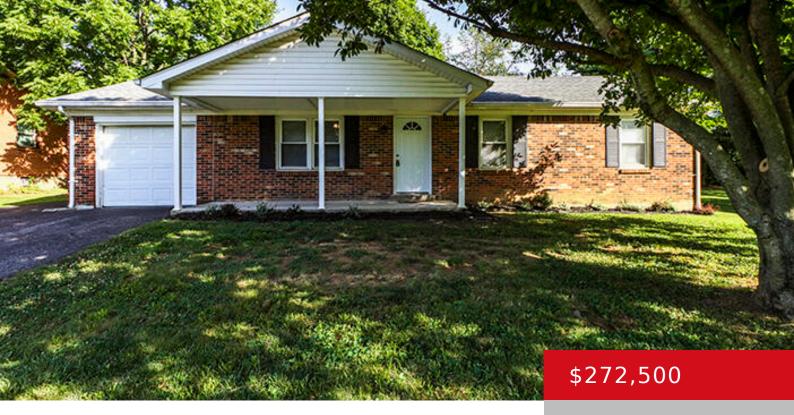

### 85 LILLIAN AVE, ELIZABETHTOWN, KY 42701

http://zhomesre.com

Are you looking for a beautiful, three bedroom, ranch home with a basement and over an acre of land? This might be the perfect home for you. The home has been freshly updated and all of the big-ticket items are less than 5 years old. All you have to do is place your furniture, unpack, [...]

#### **Basics**

**Type:** Single Family Residence **Status:** Pending

Bedrooms: 3 beds

Area: 1204 sq ft

Bathrooms: 2 baths

Lot size: 52300 sq ft

Year built: 1974 County Or Parish: Hardin

**Subdivision Name:** LINCOLN HEIGHTS **Bathrooms Full:** 1