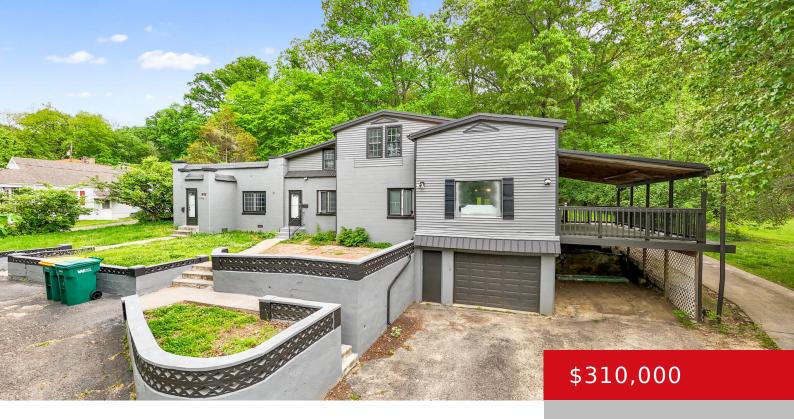

**8500 3RD STREET RD, LOUISVILLE, KY 40272** http://zhomesre.com

Investment Opportunity priced well-below recent Appraisal! (Duplex zoned as R-4): 5-Bedroom, 3-Bath Multi-Generational Duplex Home on 1.33 Acres. Renovation started in Attic for a 3rd unit. This lg 5-bedroom, 3-bath home sits on 1.33 acres & is divided into 2 living suites with front and back entrances for both units. The main unit features new [...]

- 4 beds
- 3 baths
- Single Family Residence
- Active
- 2922 sq ft

#### Basics

Type: Single Family Residence Bedrooms: 4 beds Area: 2922 sq ft Year built: 1952 Subdivision Name: WINDSOR FOREST Status: Active Bathrooms: 3 baths Lot size: 58065 sq ft County Or Parish: Jefferson Bathrooms Full: 3

## **Building Details**

Foundation Details: Crawl Space, Poured Concrete Electric: Residential Construction Materials: Wood Frame, Brick, Brk/Ven Basement: Outside Entry, Unfinished, Walkout Unfinished Stories: 2 Roof: Other, Shingle Garage Spaces: 1

### **Amenities & Features**

Cooling: Central AirUtilities: Electricity Connected, Public Sewer,<br/>Public WaterParking Features: 1 Car Carport, Attached,<br/>Entry Front, See Remarks, DrivewayHeating: Electric, Forced Air, Natural Gas