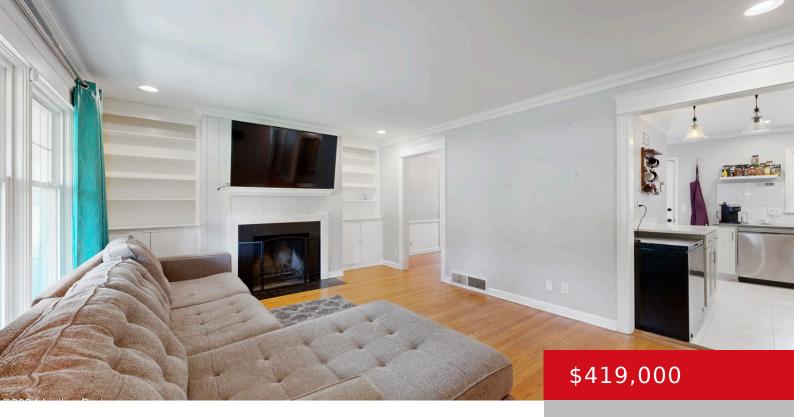

### 8500 HOLSTON RD, BELLEMEADE, KY 40222

http://zhomesre.com

Beautiful Ranch Located within the City of Bellemeade, Remodeled Bathrooms, Remodeled Kitchen including Quartz Countertops, Basement finished with a family room, Large office including a closet, 3 Full Bathrooms, Paver stone sidewalk leads to the large rear deck and the circular brick patio perfect for those fall nights enjoying the warmth of a firepit and [...]

### **Basics**

**Type:** Single Family Residence **Status:** Active

Bedrooms: 3 beds

Area: 2504 sq ft

Lot size: 15246 sq ft

Year built: 1954 Lot Features: Corner, Level

County Or Parish: Jefferson Subdivision Name: BELLEMEADE

# **Building Details**

Foundation Details: Poured Concrete Stories: 1

Electric: Residential Fencing: Wood

**Roof:** Shingle **Construction Materials:** Other/NA, Wood Frame,

Brk/Ven, Vinyl Siding

**Garage Spaces:** 2 **Basement:** Finished

### **Amenities & Features**

**Cooling:** Central Air, MiniSplit/Ductless **Exterior Features:** Patio, Porch,

Deck

**Utilities:** Electricity Connected, Fuel:Natural, Public Sewer,

**Public Water** 

Heating: Forced Air, Natural Gas, MiniSplit/Ductless