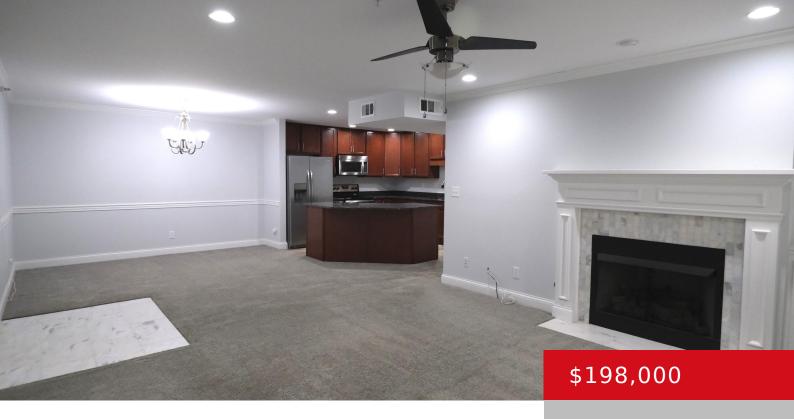

# 8502 ATRIUM DR, APT 802, LOUISVILLE, KY 40220

http://zhomesre.com

Move in ready! This immaculate two-bedroom, first floor condo in the highly sought-after Atrium at Stonybrook offers enhanced security with a private entrance hallway. Inside, enjoy a clean and inviting open floor plan featuring freshly and professionally cleaned carpet and tile flooring. The spacious primary bedroom boasts two large closets and a full bath with [...]

- 2 beds
- 2 haths
- Condominium
- Pending
- 1207 sq ft

#### **Basics**

**Type:** Condominium Status: Pending

Bedrooms: 2 beds Bathrooms: 2 baths

**Area: 1207** sq ft Lot size: 0 sq ft

Year built: 2001 Lot Features: Sidewalk, DeadEnd, Level

**Subdivision Name: ATRIUM AT STONYBROOK County Or Parish:** Jefferson