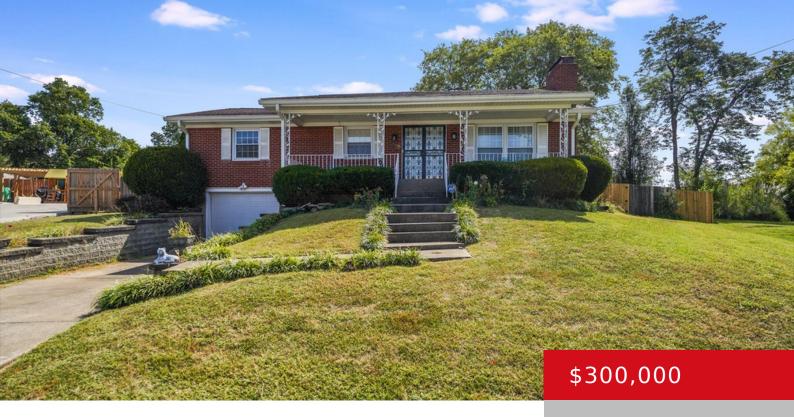

### 8505 MAR VISTA CT, LOUISVILLE, KY 40219

http://zhomesre.com

Come check out this nice 3 bedroom 2 1/2 bath home with a 1 car garage and a completely updated basement. Enjoy sitting on the back deck that overlooks a large backyard. This home is being sold as part of an estate. There have been several updates completed and a full list will be provided [...]

#### **Basics**

**Type:** Single Family Residence **Status:** Pending

Bedrooms: 3 beds

Area: 2159 sq ft

Lot size: 13068 sq ft

Year built: 1974 Lot Features: Cul De Sac

County Or Parish: Jefferson Subdivision Name: FRIENDLY HILLS EAST