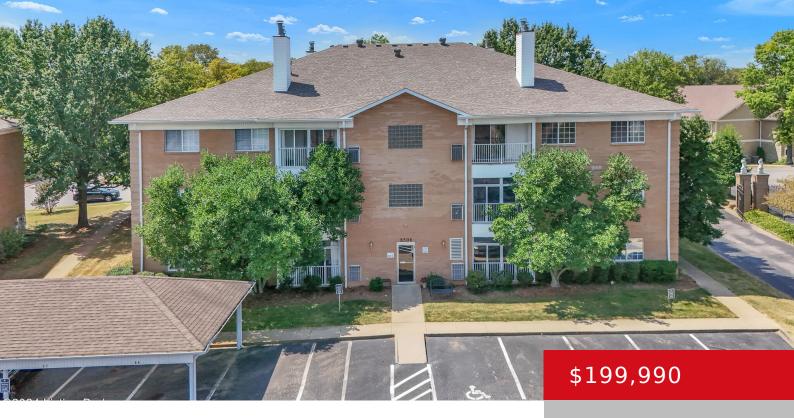

# 8506 ATRIUM DR, 1007, LOUISVILLE, KY 40220

http://zhomesre.com

A beautiful 2 bed 2 bath condo with open floor plan, two walk-in closets in primary bedroom, there's a door that allows entry straight to the balcony; second bedroom also has a walk-in closet. Gas fireplace in the living room, a breakfast bar in the kitchen, a detached garage area and also elevator in the [...]

#### **Basics**

**Type:** Condominium **Status:** Active

**Bedrooms: 2** beds **Bathrooms: 2** baths

**Area: 1229** sq ft **Lot size: 0** sq ft

Year built: 1998 County Or Parish: Jefferson

**Subdivision Name:** ATRIUM AT STONYBROOK **Bathrooms Full:** 2