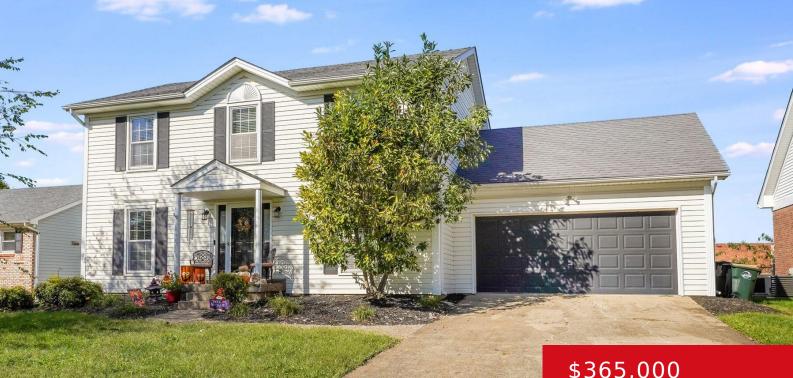

### 8507 MINGO CT, LOUISVILLE, KY 40220

http://zhomesre.com

Welcome to 8507 Mingo Ct, a charming residence that beautifully combines comfort and style. This delightful home features stunning hardwood floors throughout the first floor, providing a warm and welcoming atmosphere. The eat-in kitchen is a standout feature, boasting a lovely bay window that fills the space with natural light and offers a cozy spot [...]

#### \$365,000

### Basics

Type: Single Family Residence Bedrooms: 3 beds Area: 1821 sq ft Year built: 1992 County Or Parish: Jefferson Bathrooms Full: 2 Status: Active Bathrooms: 3 baths Lot size: 8320 sq ft Lot Features: Cul De Sac Subdivision Name: RAINTREE MEADOWS