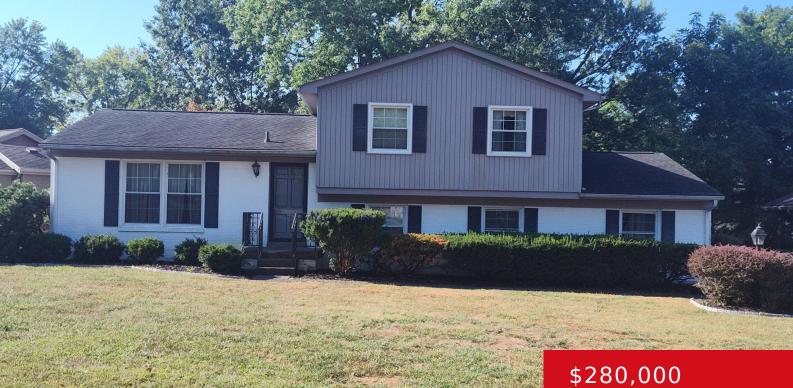

#### 8508 BRONZEWING CT, JEFFERSONTOWN, KY 40299

http://zhomesre.com

Welcome home! This 4-bedroom, 2 full bath home is looking for its next owner to give it some love and make it their own. This home features a formal living, dining room, and a family room with a fireplace that walks out to a large patio. Enjoy your informal daily meals in the eat-in kitchen [...]

## Basics

Type: Single Family Residence Bedrooms: 4 beds Area: 2085 sq ft Year built: 1973 County Or Parish: Jefferson Bathrooms Full: 2 Status: Active Bathrooms: 2 baths Lot size: 8285 sq ft Lot Features: Cul De Sac, Storm Sewer Subdivision Name: BRONZEWING FARMS

# **Building Details**

Foundation Details: Poured ConcreteStories: 3Electric: ResidentialFencing: NoneRoof: ShingleConstruction Materials: Wood Frame, BrickBasement: UnfinishedFencing: None

## **Amenities & Features**

Cooling: Central Air Utilities: Public Sewer, Public Water Heating: Forced Air, Natural Gas Exterior Features: Patio Parking Features: Driveway