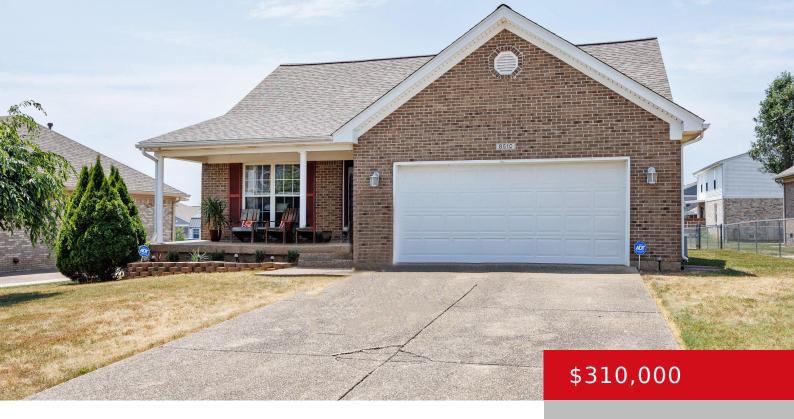

### 8510 DILIGENT WAY, LOUISVILLE, KY 40229

http://zhomesre.com

Experience the charm of this expansive ranch-style home featuring 3 bedrooms and 2 full baths. Step inside to discover a spacious living room that radiates warmth, complemented by a dining area perfect for hosting gatherings. The well-appointed kitchen combines functionality with style, enhancing meal preparation. Outside, a sprawling patio and deck invite al fresco dining [...]

- 3 beds
- 2 haths
- Single Family Residence
- Pending
- 1579 sq ft

#### **Basics**

**Type:** Single Family Residence **Status:** Pending

Bedrooms: 3 beds Bathrooms: 2 baths

**Area: 1579** sq ft **Lot size: 10018.8** sq ft

Year built: 2004 Lot Features: Sidewalk, Level

County Or Parish: Jefferson Subdivision Name: HERITAGE CREEK WEST