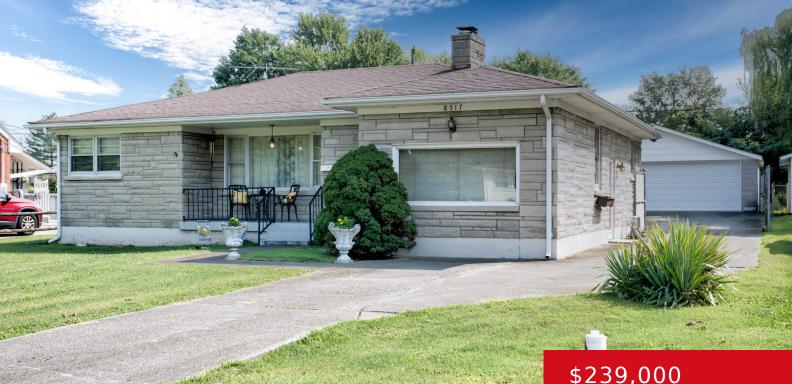

#### 8517 SMITHTON RD, LOUISVILLE, KY 40219 http://zhomesre.com

Welcome to this charming 3-bedroom, 1-bath home, offering 1,400 square feet of comfortable living space. This delightful property features beautiful hardwood floors, a large fenced yard perfect for outdoor activities, and a spacious 2+ car garage that's a mechanic's dream. Enjoy relaxing on the covered deck, ideal for entertaining guests or unwinding after a long [...]

#### \$239,000

### Basics

Type: Single Family Residence Bedrooms: 3 beds Area: 1421 sq ft Year built: 1955 County Or Parish: Jefferson Bathrooms Full: 1 Status: Pending Bathrooms: 1 bath Lot size: 11325.6 sq ft Lot Features: Level Subdivision Name: Jenny Lind

## **Building Details**

Foundation Details: Crawl Space Fencing: Chain Link Construction Materials: Stone Basement: None Electric: Residential Roof: Shingle Garage Spaces: 2

# Amenities & Features

Cooling: Central Air

**Utilities:** Electricity Connected, Fuel:Natural, Public Sewer, Public Water

Heating: Natural Gas

**Exterior Features:** Out Buildings, Porch, Deck

Parking Features: Detached, Driveway