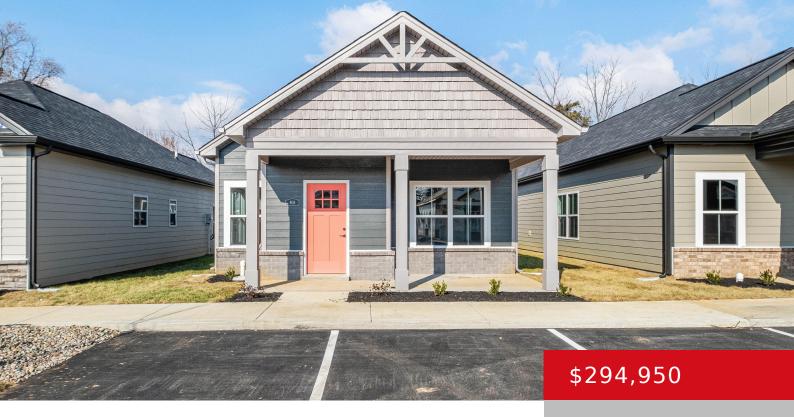

### 852 ROSEMARY LN, LA GRANGE, KY 40031

http://zhomesre.com

This home is under construction and expected to complete in August or September of 2024. Photos are of a previous build of the same plan and comparable finish level. Exact finishes vary. The Orchid plan is a 3 bedroom, 2 full bath layout. Notable finishes include James Hardie cement board siding on the exteriors, LVP [...]

#### **Basics**

**Type:** Single Family Residence **Status:** Pending

**Bedrooms: 3** beds **Bathrooms: 2** baths

**Area: 1280** sq ft **Lot size: 0** sq ft

Year built: 2024 Lot Features: Covt/Restr, Cleared