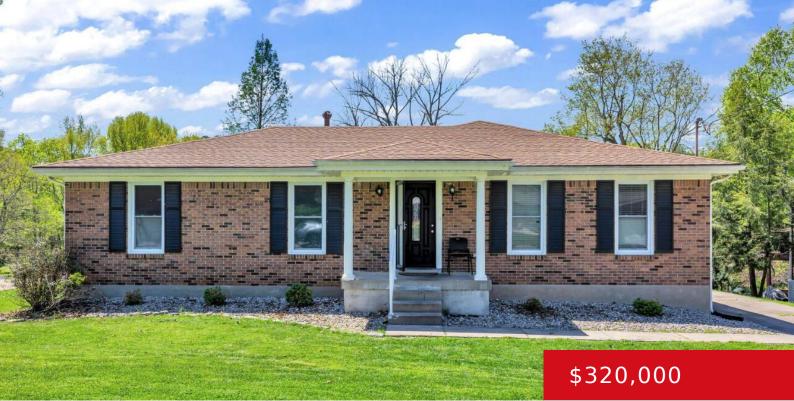

# 8521 BURLINGAME RD, LOUISVILLE, KY 40219

http://zhomesre.com

- 3 beds
- 3 baths
- Single Family Residence
- Pending
- 2978 sq ft

#### Basics

Type: Single Family Residence Bedrooms: 3 beds Area: 2978 sq ft Year built: 1974 County Or Parish: Jefferson Bathrooms Full: 3 Status: Pending Bathrooms: 3 baths Lot size: 13382 sq ft Lot Features: DeadEnd Subdivision Name: FRIENDLY HILLS

## **Building Details**

| Foundation Details: Concrete Blk, Poured Concrete | Stories: 1                                |
|---------------------------------------------------|-------------------------------------------|
| Electric: Residential                             | Fencing: None                             |
| Roof: Shingle                                     | Construction Materials: Wood Frame, Brick |
| Garage Spaces: 2                                  | Basement: Walkout Part Fin                |

### **Amenities & Features**

Cooling: Central AirFireplaces Total: 1Exterior Features: Porch, DeckUtilities: Electricity Connected, Fuel:Natural,<br/>Public Sewer, Public WaterParking Features: Detached, Entry Front,<br/>DrivewayHeating: Forced Air, Natural Gas