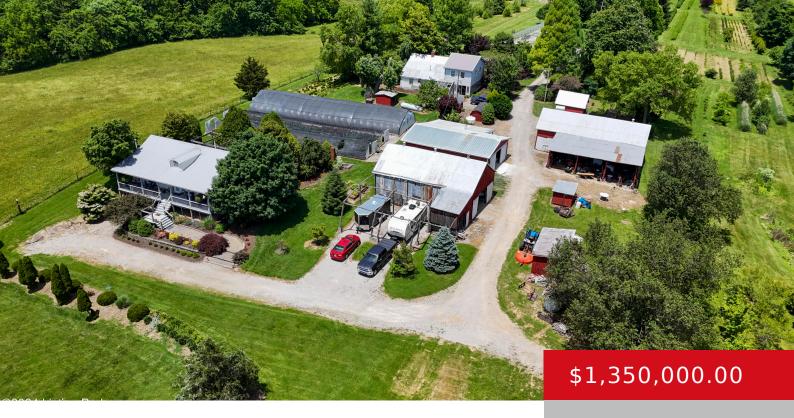

### 8537 BENSON PIKE, BAGDAD, KY 40003

http://zhomesre.com

Appox. 102.5 acres, Parcels 090 00 028 and 090 00 036 to be conveyed . Improvements consist of the residence, original farm house, morton garage-workshop, 4 barns and 4 greenhouses . Improvements detailed under documents along with details of the survey.

#### **Basics**

**Type:** Single Family Residence

Bedrooms: 2 beds Bathrooms: 3 baths

**Area: 2250** sq ft **Lot size: 4464900** sq ft

Year built: 2004 Lot Features: See Remarks

**Status:** Active

County Or Parish: Shelby Subdivision Name: NONE