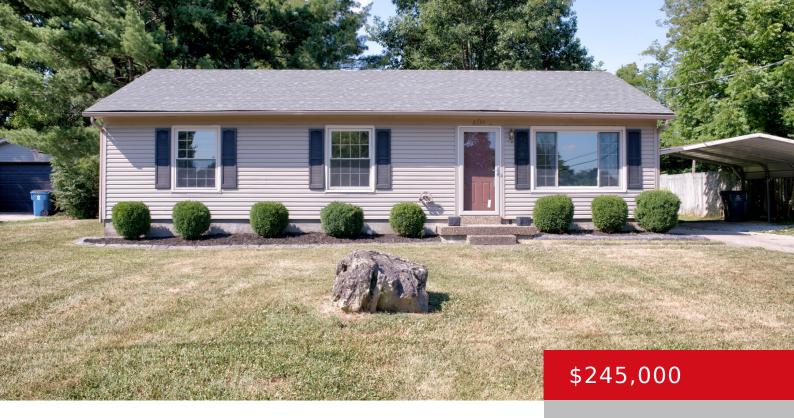

# 8539 CONFEDERATE PLACE DR, PEWEE VALLEY, KY 40056

http://zhomesre.com

Located in the highly sought after Oldham County School district, this homes convenient Pewee Valley location in the Confederate Estates neighborhood is sure to please. This three bedroom one bath ranch home makes day to day living very easy. The living room is ample size and has a lot of natural light with a large [...]

#### **Basics**

**Type:** Single Family Residence **Status:** Active Under Contract

**Bedrooms: 3** beds **Bathrooms: 1** bath

**Area: 1123** sq ft **Lot size: 11325.6** sq ft

Year built: 1979 County Or Parish: Oldham

**Subdivision Name:** CONFEDERATE ESTATES **Bathrooms Full:** 1

### **Building Details**

Foundation Details: Slab Stories: 1

**Electric:** Residential **Fencing:** None

**Roof:** Shingle Construction Materials: Wood Frame, Vinyl Siding

**Basement:** None

#### **Amenities & Features**

Cooling: Central Air Exterior Features: Deck

Utilities: Public Sewer, Public Water Parking Features: 2 Car Carport

Heating: Electric, Forced Air