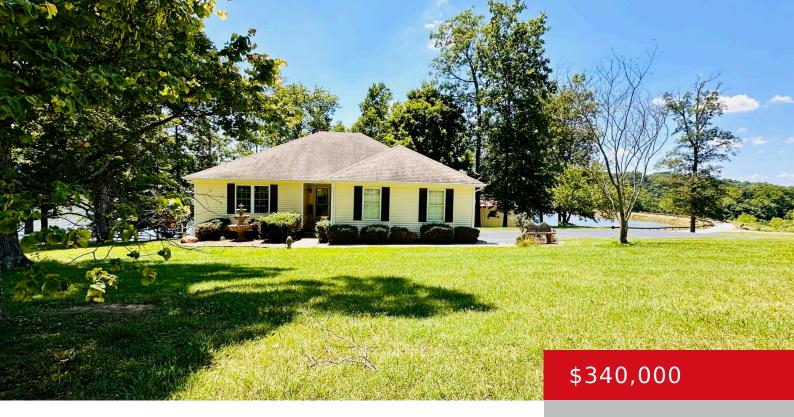

#### 857 LOGAN LN, LEITCHFIELD, KY 42754

http://zhomesre.com

Discover your dream home with this stunning 2-bedroom (possible 3 bedroom), 2.5-bath ranch, offering an impressive 2,675 +/- sq ft of total living space, nestled on 3.2 +/- acres of pure tranquility. This unique property HAS IT ALL! HOME: Main floor is approximately 1,530 +/- sq ft. Upon entering the front door you'll find the [...]

#### **Basics**

**Type:** Single Family Residence **Status:** Active

Bedrooms: 2 beds Bathrooms: 3 baths

Area: 2675 sq ft

Lot size: 139392 sq ft

Year built: 2002

Lot Features: Corner.

Year built: 2002 Lot Features: Corner, Cleared, Irregular
County Or Parish: Grayson Subdivision Name: PRIDDY CROSSING

# **Building Details**

Stories: 1 Electric: Residential

Fencing: None Roof: Shingle

**Construction Materials:** Vinyl Siding **Garage Spaces:** 2

**Basement:** Walkout Finished

### **Amenities & Features**

**Cooling:** Central Air **Exterior Features:** Patio, Out Buildings,

Porch, Deck, Lake

Parking Features: Attached, Driveway

**Utilities:** Electricity Connected, Fuel:Natural, Septic