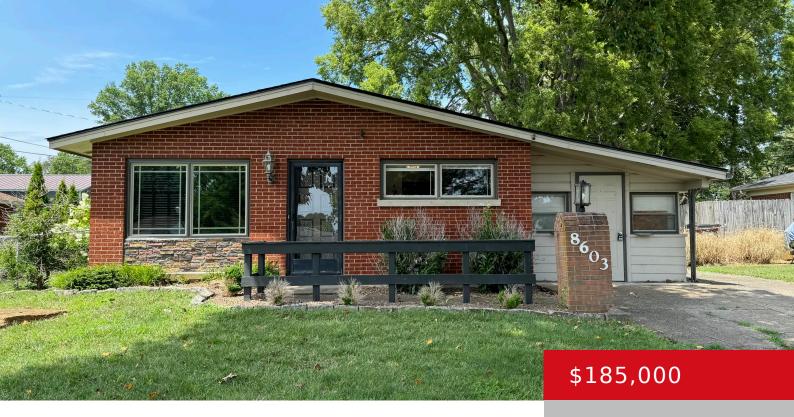

#### 8603 STAGHORN DR, LOUISVILLE, KY 40242

http://zhomesre.com

For sale is this three bedroom two bath Lyndon brick home listed to settle an estate. Home has large living room, dining room, kitchen, three bedrooms, two full bathrooms and sunroom. Exterior of home has large wrap around deck on rear of property, shed and fenced in back yard full of lush landscaping. Home needs [...]

#### **Basics**

**Type:** Single Family Residence **Status:** Pending

Bedrooms: 3 beds

Area: 1316 sq ft

Bathrooms: 2 baths

Lot size: 10890 sq ft

Year built: 1956 County Or Parish: Jefferson

**Subdivision Name:** BRIARWOOD **Bathrooms Full:** 2