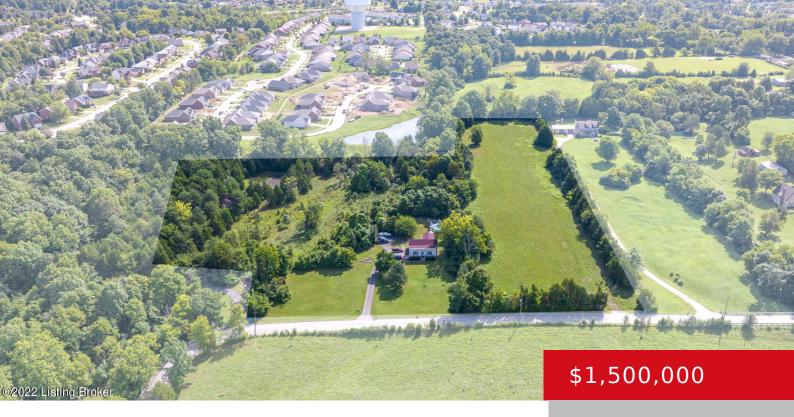

### 8605 GENTRY LN, LOUISVILLE, KY 40291

http://zhomesre.com

\*\*DEVELOPERS, BUILDERS & INVESTORS\*\* Location, location, location!! Includes parcel 065700890000 (6.08 acres) and parcel 065701200000 (3.94 acres). 10 prime acres in Fern Creek located minutes from the Gene Snyder Freeway. Property is zoned R4.

#### **Basics**

Category: Residential Type: Single Family Residence

Status: Active Bedrooms: 4 beds

Bathrooms: 1 bath Area: 1680 sq ft

Lot size: 436471.2 sq ft Year built: 1900

County Or Parish: Jefferson Subdivision Name: NONE