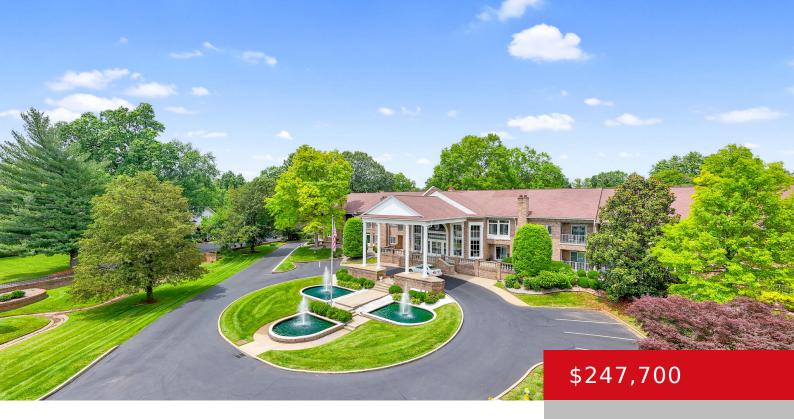

# 8605 SHELBYVILLE RD, 107, LOUISVILLE, KY 40222

http://zhomesre.com

Discover the perfect blend of comfort and convenience in this beautifully appointed first-floor condo at the desirable Shelby House. Boasting an open floorplan from kitchen to family room with rich hardwood floors, this inviting space features two spacious bedrooms and two bathrooms. The living area is enhanced by a cozy fireplace, creating the perfect ambiance [...]

## **Basics**

**Type:** Condominium **Status:** Pending

Bedrooms: 2 beds Bathrooms: 2 baths

**Area: 1285** sq ft **Lot size: 0** sq ft

Year built: 1982 Lot Features: Sidewalk, Level

County Or Parish: Jefferson Subdivision Name: SHELBY HOUSE