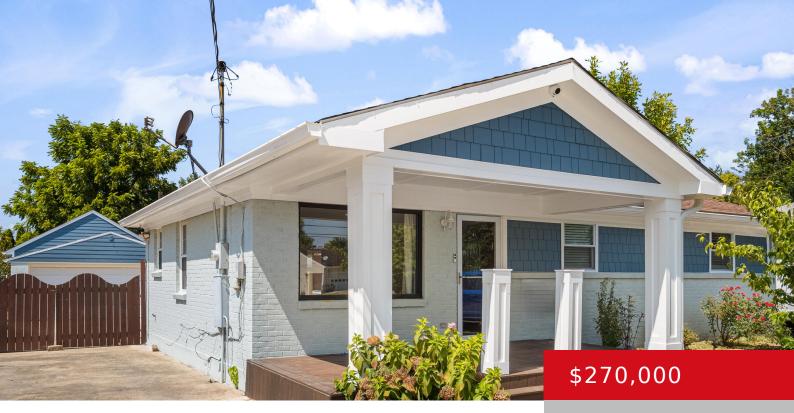

# 8606 BLUE LICK RD, LOUISVILLE, KY 40219

http://zhomesre.com

Move-in ready! This adorable 4 bedroom, 2 bath ranch home offers an open floor plan and gorgeous backyard oasis including a pool with a spacious deck. When you enter the home you will notice the open layout and how the living area, kitchen, and dining area are open to one another. The kitchen boasts butcher's [...]

- 4 beds
- 2 baths
- Single Family Residence
- Active
- 1475 sq ft

#### Basics

Type: Single Family Residence Bedrooms: 4 beds Area: 1475 sq ft Year built: 1958 County Or Parish: Jefferson Bathrooms Full: 2 Status: Active Bathrooms: 2 baths Lot size: 10454.4 sq ft Lot Features: Sidewalk Subdivision Name: NONE