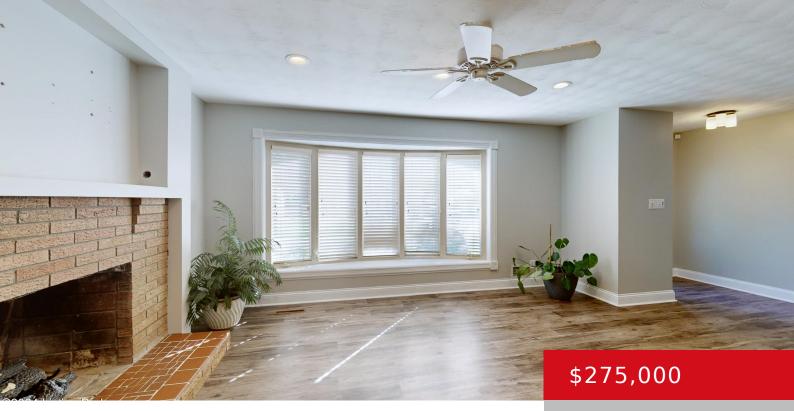

#### 8606 DEVONSHIRE DR, LOUISVILLE, KY 40258

http://zhomesre.com

Move in Ready and Turn-Key. Updates and attention to detail flow throughout this 4 Bedroom/2 Bath home that lives large and is bathed in natural light. Lovingly cared for and maintained, this home boasts an updated kitchen with granite countertops, updated flooring, hardwood cabinets, a 4pc stainless steel appliance suite (with gas range) and even [...]

### Basics

Type: Single Family Residence Bedrooms: 4 beds Area: 1868 sq ft Year built: 1964 County Or Parish: Jefferson Bathrooms Full: 2 Status: Active Bathrooms: 2 baths Lot size: 9147.6 sq ft Lot Features: Sidewalk, Level Subdivision Name: WESTCHESTER VILLAGE

# **Amenities & Features**

 Cooling: Central Air
Exterior Features: Pool - Above Ground, Out Buildings, Porch, Handic Prov, Deck
Parking Features: Detached, Driveway
Forced Air