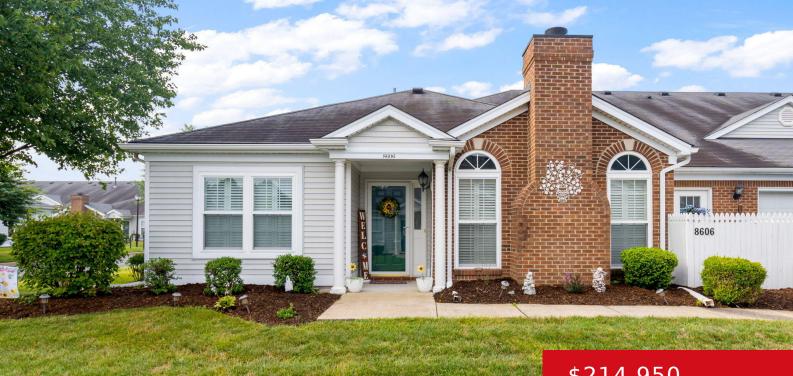

# 8606 RIVER TERRACE DR, LOUISVILLE, KY 40258

http://zhomesre.com

Hard to find, rarely on the market 3 bedroom, 2 bath, open floor plan patio home in Dixie Hwy/PRP area with all kitchen appliances to remain! Spacious floor plan allows for guests to stay with privacy from the primary bedroom, a huge family area with great natural lighting, opens up to a dining area, which [...]

- \$214,950
- 3 beds
- 2 baths
- Condominium
- Active Under Contract
- 1471 sq ft

### Basics

Type: Condominium Bedrooms: 3 beds Area: 1471 sq ft Year built: 1998 County Or Parish: Jefferson Bathrooms Full: 2 Status: Active Under Contract
Bathrooms: 2 baths
Lot size: 0 sq ft
Lot Features: Sidewalk, Cleared, DeadEnd
Subdivision Name: RIVER FOREST

## **Building Details**

| Foundation Details: Poured Concrete | <b>Stories:</b> 1, 0                                 |
|-------------------------------------|------------------------------------------------------|
| Electric: Residential               | Fencing: Privacy, Partial, Wood                      |
| Roof: Shingle                       | Construction Materials: Brick, Brk/Ven, Vinyl Siding |
| Garage Spaces: 2                    | Basement: None                                       |