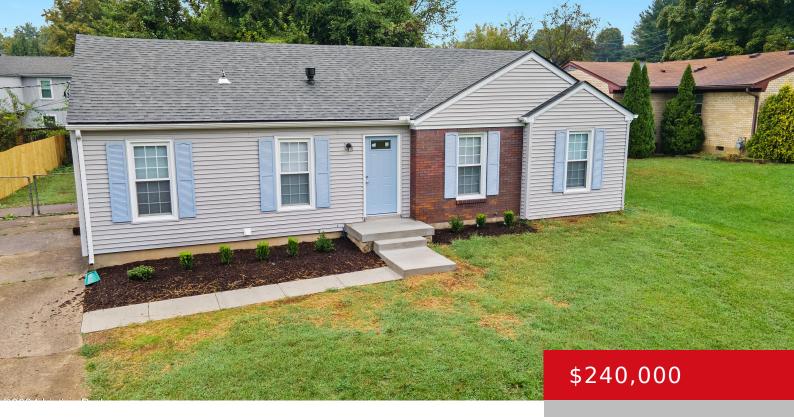

## 8607 GAINSBOROUGH DR, LOUISVILLE, KY 40291

http://zhomesre.com

Get 100% financing if you qualify! This attractive 3 bedroom, 2 bath home has undergone a beautiful makeover! With over 1200 square feet of living space and a large fenced-in backyard, this home is the perfect blend of space, functionality, and beauty. The kitchen features new cabinets and appliances, along with modern leathered black granite [...]

- 3 heds
- 2 haths
- Single Family Residence
- Active
- 1238 sq ft

**Basics** 

**Type:** Single Family Residence **Status:** Active

Bedrooms: 3 beds

Area: 1238 sq ft

Lot size: 8880 sq ft

Year built: 1974 Lot Features: Cleared, Level