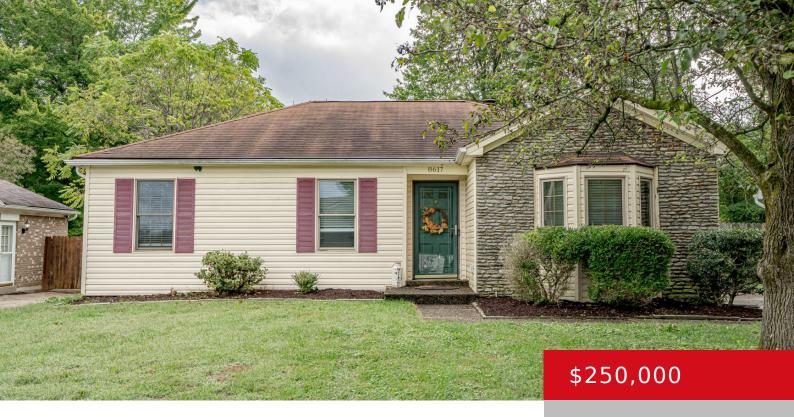

## 8617 SARDIS WAY, LOUISVILLE, KY 40228

http://zhomesre.com

Welcome Home to 8617 Sardis Way! Nestled in a quiet neighborhood, this charming 4-bedroom gem offers almost 1,400 square feet of cozy, finished living space. Whether you're relaxing in the spacious living room or enjoying the convenience of one level, this home is designed for comfort. Step outside to a private, fenced backyard that perfect [...]

- 4 heds
- 1 hath
- Single Family Residence
- Active
- 1342 sq ft

**Basics** 

Type: Single Family Residence

**Bedrooms: 4** beds

**Area: 1342** sq ft

Year built: 1982

County Or Parish: Jefferson

**Bathrooms Full:** 1

## **Building Details**

Foundation Details: Crawl Space Stories: 1

**Electric:** Residential **Fencing:** Privacy, Partial

**Roof:** Shingle Construction Materials: Wood Frame, Stone, Vinyl Siding

Basement: None