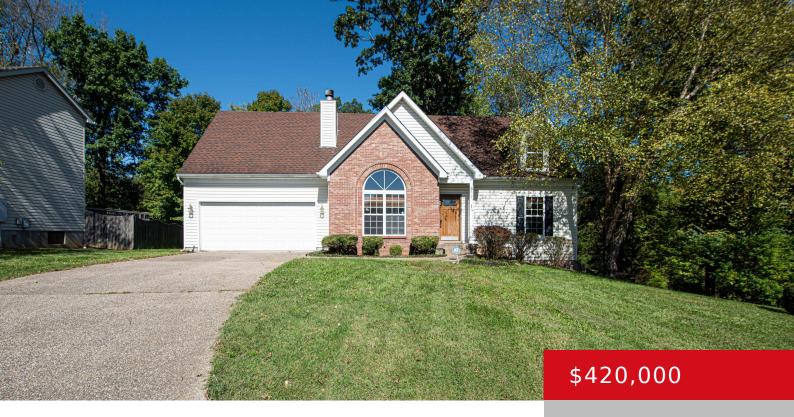

# 8621 CONFEDERATE PLACE DR, PEWEE VALLEY, KY 40056

http://zhomesre.com

If you have been searching for a home full of charm and quality in the award-winning Oldham County school district, you have found it at 8621 Confederate Place Drive. This home not only has a wonderful floorplan but offers a large .79-acre lot with an outbuilding! Once you enter the home, you will notice the [...]

#### **Basics**

Type: Single Family Residence Status: Active Under Contract

Bedrooms: 4 beds Bathrooms: 3 baths

Area: 2574 sq ft Lot size: 34412 sq ft

Year built: 2001 Lot Features: Cul De Sac, See Remarks, Cleared, Wooded