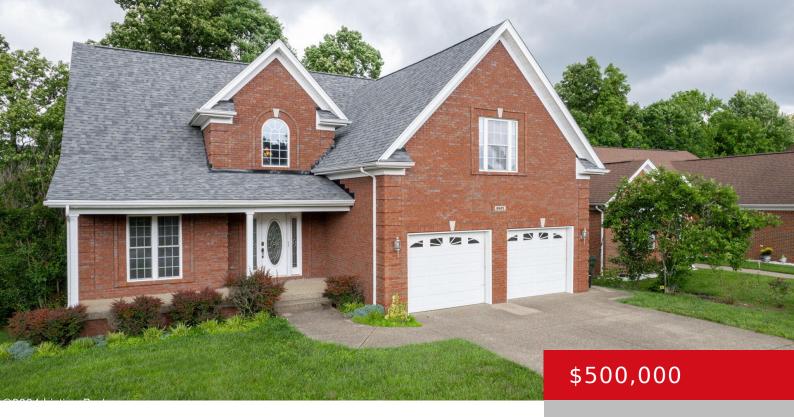

### 8625 SANCTUARY LN, LOUISVILLE, KY 40291

http://zhomesre.com

This all-brick walkout home with 5 bedrooms and 3.5 baths is conveniently located near shopping and restaurants in the Fern Creek area and offers a blend of luxury, practicality, and convenience. The Reserve at Glenmary features a community pool at the entrance of the neighborhood, fostering a sense of community and providing opportunities to socialize [...]

### **Basics**

Type: Single Family Residence Status: Active

**Bedrooms: 5** beds **Bathrooms: 4** baths

**Area: 3516** sq ft **Lot size: 8385** sq ft

Year built: 2004 Lot Features: Sidewalk

County Or Parish: Jefferson Subdivision Name: THE RESERVE AT GLENMARY