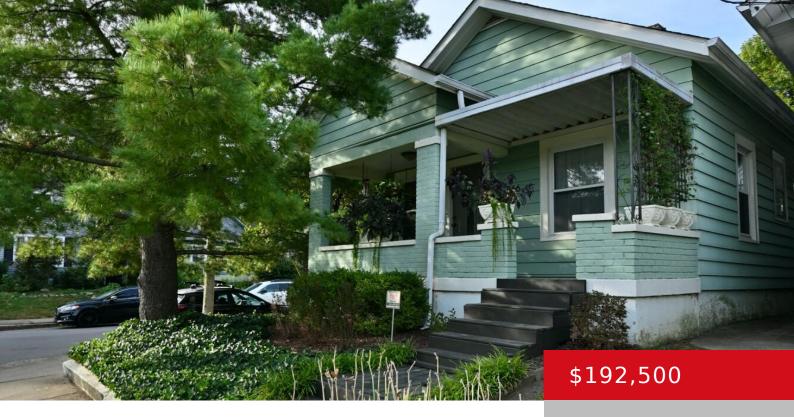

### 866 ASH ST, LOUISVILLE, KY 40217

http://zhomesre.com

Welcome to this charming bungalow tucked away in Germantown. Pride of ownership shows including NEW HVAC! With corner lot and lovely landscaping you will feel at home right away on the inviting covered front porch! SO much character with hardwood floors, lots of natural light and neutral colors that flow from the living room into [...]

### **Basics**

**Type:** Single Family Residence

**Bedrooms: 2** beds **Bathrooms: 1** bath

**Area: 819** sq ft **Lot size: 3049.2** sq ft

Year built: 1925 Lot Features: Corner, Sidewalk

County Or Parish: Jefferson Subdivision Name: GERMANTOWN