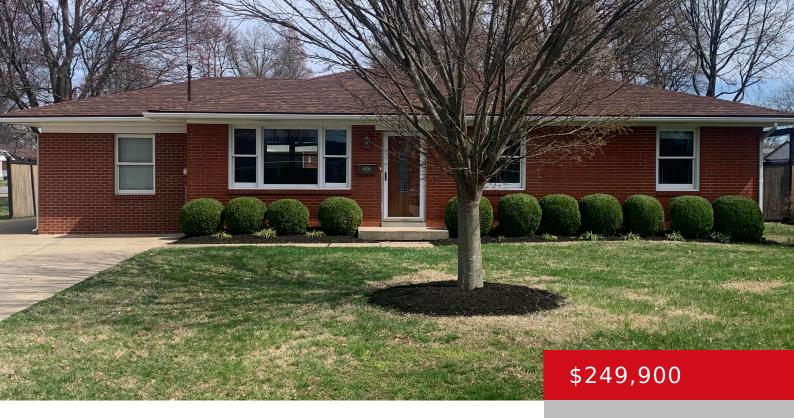

## 8701 DENISE DR, LOUISVILLE, KY 40219

http://zhomesre.com

WOW!!! Stunning is a good way to start describing this Beautiful Brick Ranch located in Cheri Village. 1340 sq ft of excellence. Open floor plan, amazing kitchen, (appliances remain), large living room, media room, nice size primary bedroom, impeccable hardwood floors, tons of updates and more. The exterior equals the interior with the Large Corner [...]

#### **Basics**

**Type:** Single Family Residence **Status:** Pending

**Bedrooms: 3** beds **Bathrooms: 1** bath

**Area: 1339** sq ft **Lot size: 14374.8** sq ft

Year built: 1961 Lot Features: Corner, Level