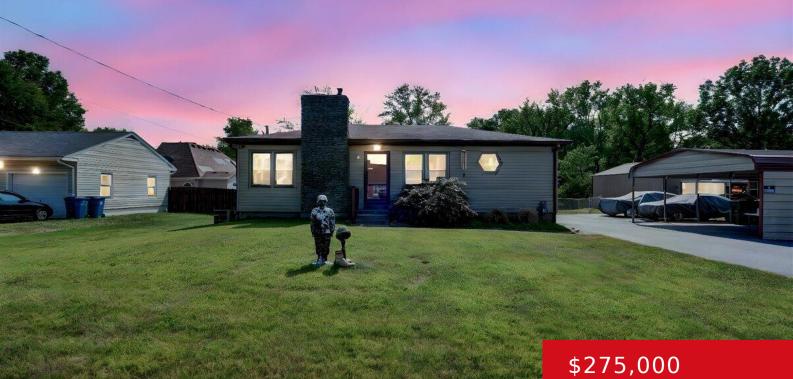

#### 8704 FERNDALE RD, LOUISVILLE, KY 40291 http://zhomesre.com

Welcome to this warm, inviting ranch style 2 bedroom, 2 bath home. Great Location only a few "yards" from Fern Creek Elementary and right across the street from Fern Creek Park. This home has been lovingly cared for and updated for you, and you can tell. A beautiful floor to ceiling stone fireplace & hearth [...]

#### Basics

Type: Single Family Residence Bedrooms: 2 beds Area: 2446 sq ft Year built: 1948 Subdivision Name: FERN CREEK HEIGHTS Status: Active Bathrooms: 2 baths Lot size: 23344 sq ft County Or Parish: Jefferson Bathrooms Full: 2