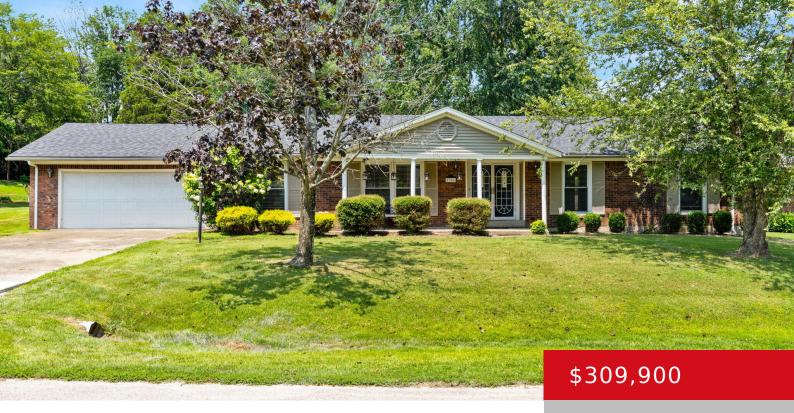

# 8706 MOUNTAIN BROOK DR, LOUISVILLE, KY 40272

http://zhomesre.com

Windsor Forest awaits! This beautiful sprawling ranch offers 3 bedrooms and 2 full baths, a partially finished basement, 2 car attached garage, covered front porch and huge fully fenced backyard. Windsor Forest is a great community that offers a park area, fishing and so much more. Contact me today to schedule your private showing on [...]

#### **Basics**

**Type:** Single Family Residence

Bedrooms: 3 beds

Area: 2666 sq ft

Bathrooms: 2 baths

Lot size: 21780 sq ft

Year built: 1976 County Or Parish: Jefferson

**Subdivision Name:** WINDSOR FOREST **Bathrooms Full:** 2