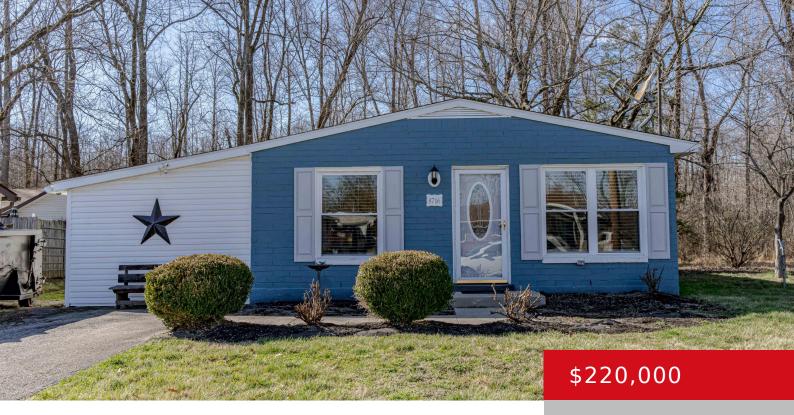

#### 8716 JAMES R RD, FAIRDALE, KY 40118

http://zhomesre.com

\*\*\*Buyers backed out days before closing. Property had made it through inspections and appraisal.\*\*\* Pack your bags because this ranch style home is completely MOVE-IN ready. Nestled in the Glengarry neighborhood of Fairdale KY sits this renovated FOUR bedroom GEM. Yes you read that correctly. Not only do you have an extra room (most homes [...]

- 4 beds
- 1 bath
- Single Family Residence
- Active
- 1369 sq ft

#### Basics

Type: Single Family Residence Bedrooms: 4 beds Area: 1369 sq ft Year built: 1964 Subdivision Name: GLENGARRY

Status: Active Bathrooms: 1 bath Lot size: 7405.2 sq ft County Or Parish: Jefferson Bathrooms Full: 1